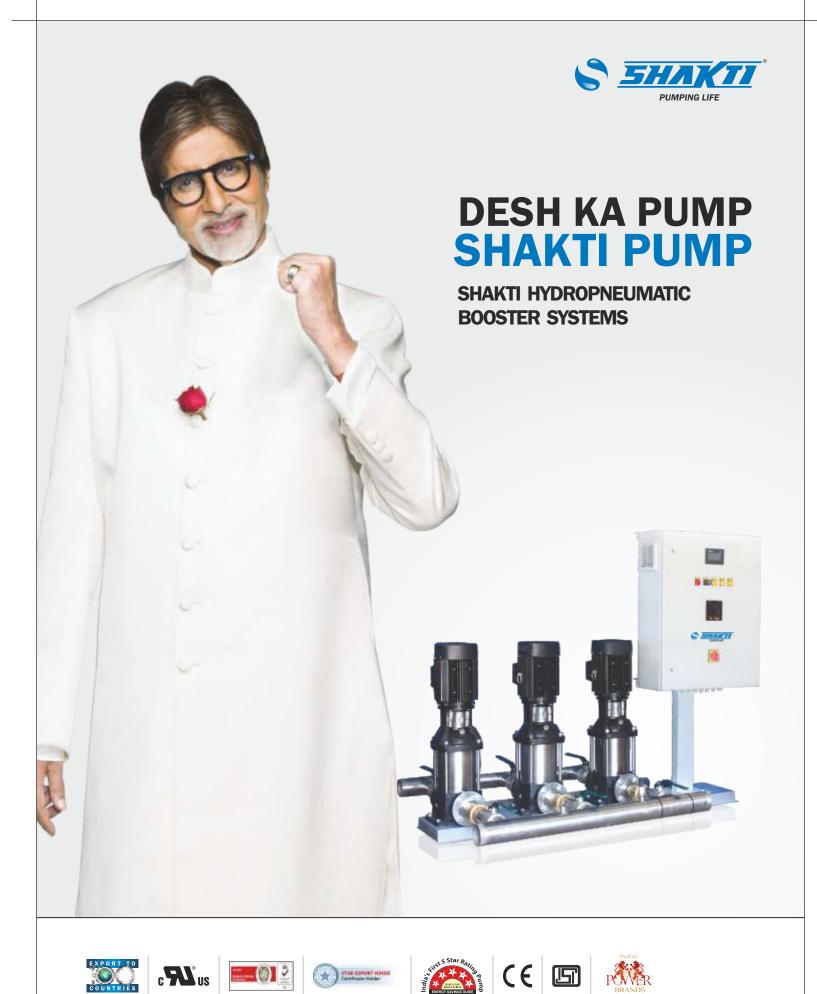

## SHAKTI HYDROPNEUMATIC BOOSTER SYSTEMS

### **FEATURES :**

- Cyclical inversion of the start-up order of the pumps
- Protection against dry operation
- Pump stop timer
- Sequential start-up control
- Compact System
- Zero Flow Sensing
- Assured Dry Running Protection •
- Pre-Start Feature
- Minimum Maintenance Required
- Factory Fitted, Assembled & Tested System
- 2 to 4 nos. of electrical driven pumps on Vertical or Horizontal axis.
- MS Galvanized pipe work & Epoxy Coated Skids

#### **APPLICATIONS:**

- Building Sector
- Municipal Corporation Water Supply
  - Irrigation
- Automobile Sector
- Industrial

Depending on the applications, Shakti Hydropneumatic Systems comes in different configurations